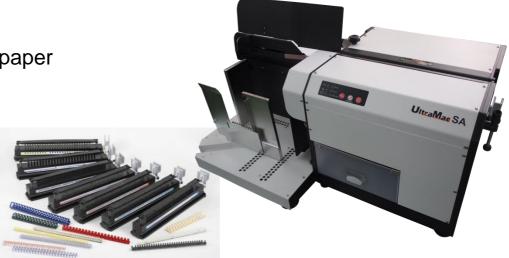

## **UM 360** Semi Auto Desktop Electric Punch Machine

## **Specification**

Punch Capacity: Up to 20 sheets of 80 gsm paper Punch Width: 14" Max. 5.5" Min. Interchangeable Punch Tools

## **Features**

Punch, eject and stack in one operation
Active paper jogger to align punched paper for easier handling
Punch up to 90 cycles per minute
Increase productivity by 50%
Modes of activation; Foot pedal or Sensor activation
Modes of operation; Punch, eject and stack or Punch only
All metal construction for durability
Anti Jam feature with manual override
Heavy Duty Motor for extended period of operation
All punch pins on punch tool can be independently disengaged for punching any size papers
Adjustable depth margin guide on the punch tool